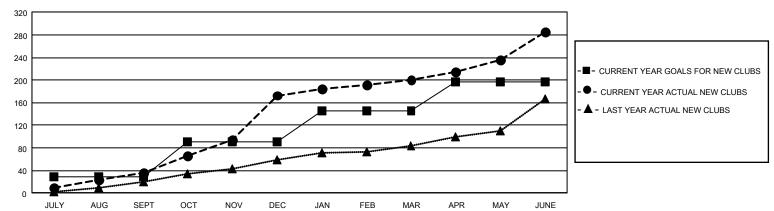

| 36          | 26            | JULY/AUG/SEPT         | 1500                   | 3,852                   | 2,843                                              |  |
| OCT/NOV/DEC   | 186           | 137         | 12            | OCT/NOV/DEC           | 2234                   | 9,671                   | 5,094                                              |  |
| JAN/FEB/MAR   | 165           | 27          | 221           | JAN/FEB/MAR           | 1977                   | 2,181                   | 5,064                                              |  |
| APR/MAY/JUNE  | 153           | 86          | 22            | APR/MAY/JUNE          | 2292                   | 5,776                   | 5,761                                              |  |

#### GOALS AND ACTUAL NEW CLUBS CUMULATIVE



## GOALS AND ACTUAL MEMBERS CUMULATIVE



| DROPPED CLUBS: 281                |        | 2,676 CLUBS OF 4,493 ADDED 1 OR<br>MORE NEW MEMBERS | GENDER DISTRIBUTION  MALE 50,625 (48.32%) |                 |        |
|-----------------------------------|--------|-----------------------------------------------------|-------------------------------------------|-----------------|--------|
| DROPPED MEMBERS                   |        |                                                     | FEMALE                                    | 54,135 (51.68%) |        |
| DECEASED                          | 1,473  | CLICK HERE FOR CUMULATIVE                           | TOTAL FAMILY UNIT MEMBERS                 |                 | 39,126 |
| CLUB CANCELLED 3,387 OTHER 13,904 |        | MEMBERSHIP DATA