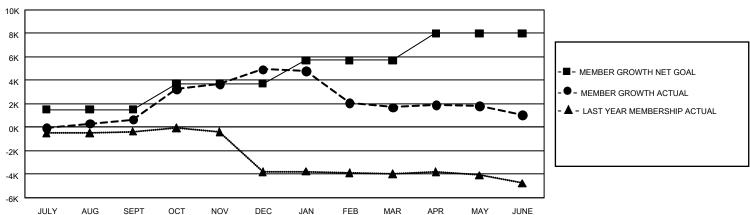

## GOALS AND ACTUAL MEMBERS CUMULATIVE

| DROPPED CLUBS: 281                |        | 2,676 CLUBS OF 4,493 ADDED 1 OR<br>MORE NEW MEMBERS | GENDER DISTRIBUTION  MALE 50,625 (48.32%) |                 |        |
|-----------------------------------|--------|-----------------------------------------------------|-------------------------------------------|-----------------|--------|
| DROPPED MEMBERS                   |        |                                                     | FEMALE                                    | 54,135 (51.68%) |        |
| DECEASED                          | 1,473  | CLICK HERE FOR CUMULATIVE                           | TOTAL FAMILY UNIT MEMBERS                 |                 | 39,126 |
| CLUB CANCELLED 3,387 OTHER 13,904 |        | MEMBERSHIP DATA                                     |                                           |                 | 21,714 |
|                                   |        |                                                     | FAMILY MEMBERS PAYING HALF DUES           |                 |        |
| TOTAL                             | 18,764 |                                                     | 000                                       |                 |        |